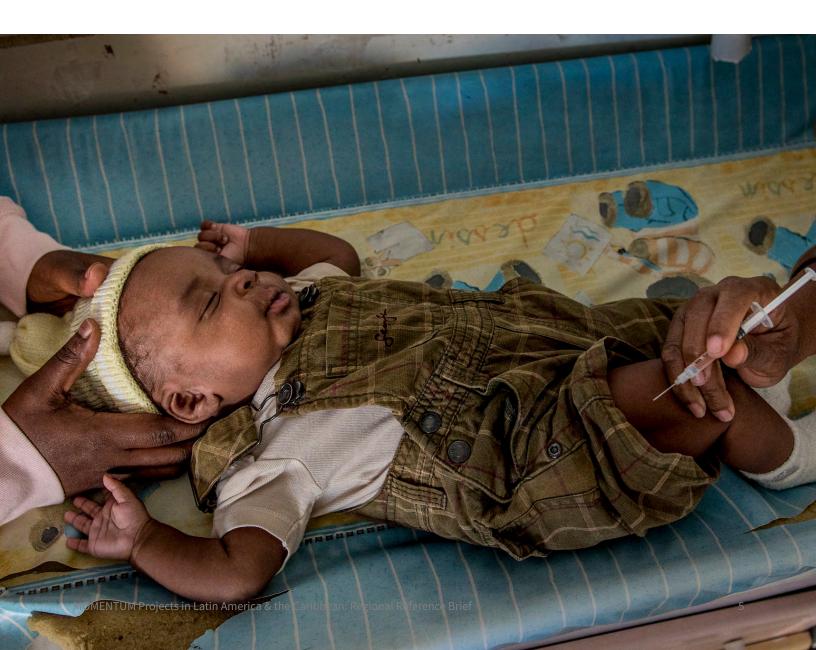

## MOMENTUM Routine Immunization Transformation and Equity

**MOMENTUM Routine Immunization Transformation** and Equity provides technical support in Haiti to five departments to manage and generate demand for COVID-19 vaccinations. At the national level, the project is providing support to the Ministry of Public Health and Population (Ministère de la Santé Publique et de la Population [MSPP]) for COVID-19 vaccine rollout, data quality and use for decision-making, and efforts to integrate COVID-19 vaccination into routine immunization and primary health care. At the departmental level, **MOMENTUM Routine Immunization Transformation and** Equity is working to help reduce and address data entry backlogs across the country and analyze data management needs to improve data use for decision-making, including for the management of the COVID-19 vaccination supply chain. The project is also partnering with local and international entities to tailor demand-generation activities for COVID-19 vaccination.