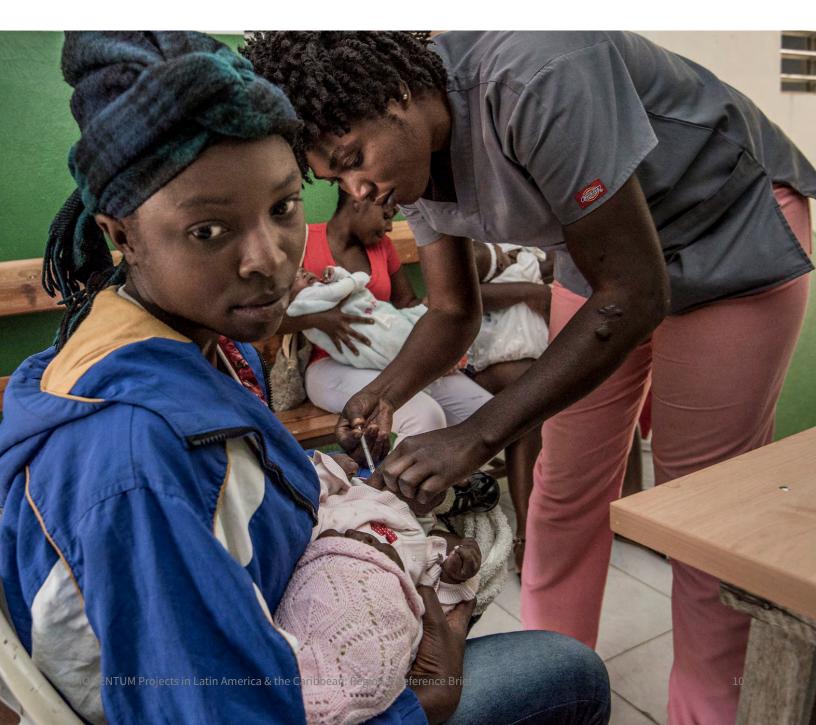

### **HAITI**

## MOMENTUM Routine Immunization Transformation and Equity

**MOMENTUM Routine Immunization Transformation** and Equity provides technical support in Haiti to five departments to manage and generate demand for COVID-19 vaccinations. At the national level, the project is providing support to the Ministry of Public Health and Population (Ministère de la Santé Publique et de la Population [MSPP]) for COVID-19 vaccine rollout, data quality and use for decision-making, and efforts to integrate COVID-19 vaccination into routine immunization and primary health care. At the departmental level, **MOMENTUM Routine Immunization Transformation and** Equity is working to help reduce and address data entry backlogs across the country and analyze data management needs to improve data use for decision-making, including for the management of the COVID-19 vaccination supply chain. The project is also partnering with local and international entities to tailor demand-generation activities for COVID-19 vaccination.